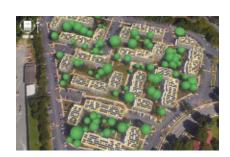

### **CHALLENGES**

- This high-profile project operated under strict compliance and regulatory conditions, with a tight timeline for installation. It is currently the largest and most impactful solar project on an affordable multifamily property in Montgomery County's history.
- The 58 buildings scheduled for new roof replacements spanned over 40 acres, necessitating seamless coordination with management and residents to ensure the implementation of adequate safety measures.

## **KEY STATISTICS**

- Maryland's Largest Rooftop Solar Multi-Family Project
- **Size 276,000 sqft**
- 58 buildings over 40 acres
- **6** Contract Value \$5,900,000
- Project Duration 8 Months
- Location Seneca Village, Gaithersburg, MD